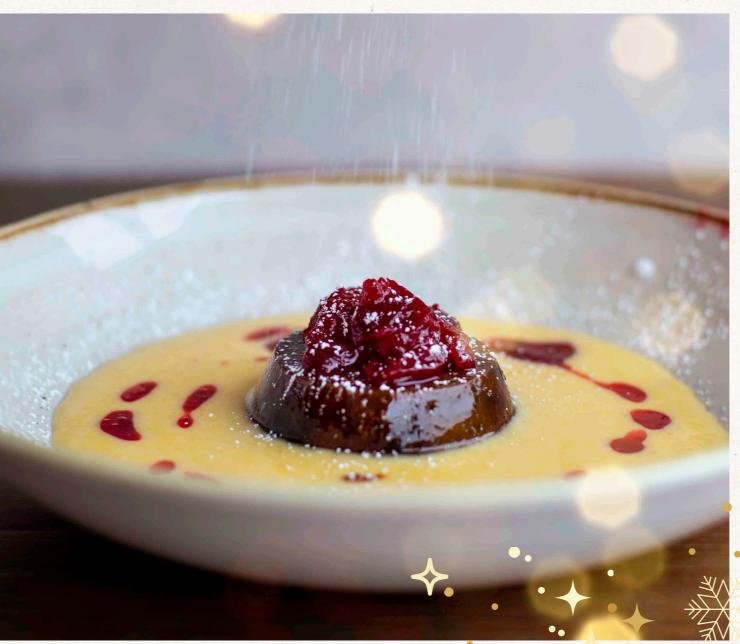

# Specials

| Traditional Christmas Pudding 478 Kcal<br>Served warm with custard & cranberry compote       | 6.99 |
|----------------------------------------------------------------------------------------------|------|
| Chocolate & Orange Cheesecake 826 Kcal Served chilled with pouring cream & cranberry compote | 6.99 |
| Webbs Homemade Scone 424 Kcal<br>Served chilled with fruit coulis & whipped double cream     | 6.99 |