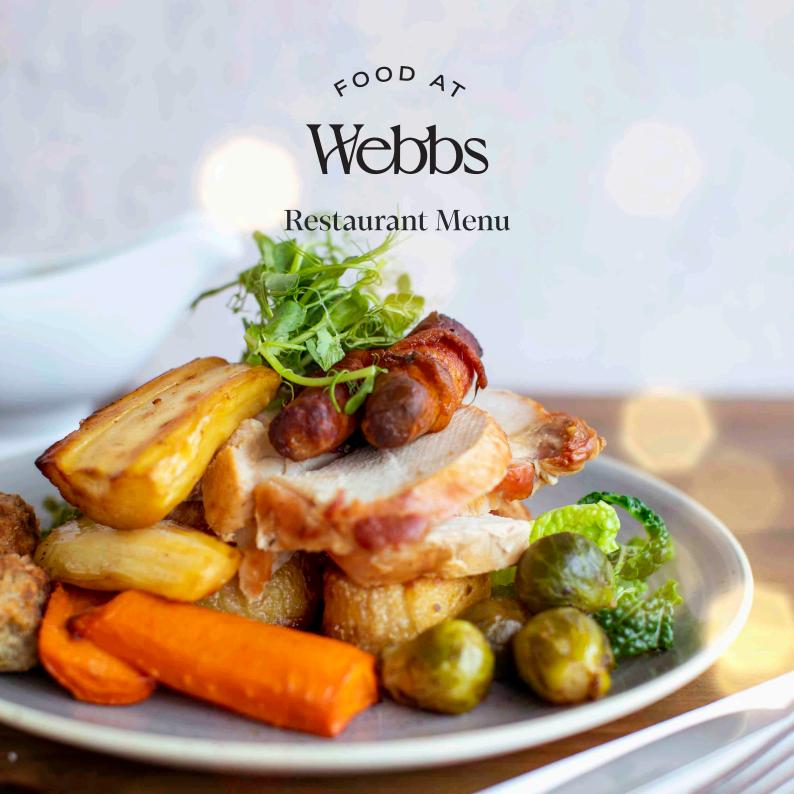

# From Today's Kitchen

Inspired by the season, cooked fresh to order

| Traditional Roast Turkey 907 Kcal                                                                                                       | 15.99 |
|-----------------------------------------------------------------------------------------------------------------------------------------|-------|
| Served with thyme-roasted potatoes, seasonal vegetables,<br>honey glazed carrots, parsnips, pigs in blankets, stuffing balls<br>& gravy |       |
|                                                                                                                                         | 12.00 |
| Vegetarian Roast Dinner VE 467 Kcal                                                                                                     | 13.99 |
| Served with thyme-roasted potatoes, seasonal vegetables,                                                                                |       |
| honey glazes carrots, parsnips & gravy                                                                                                  |       |
|                                                                                                                                         |       |