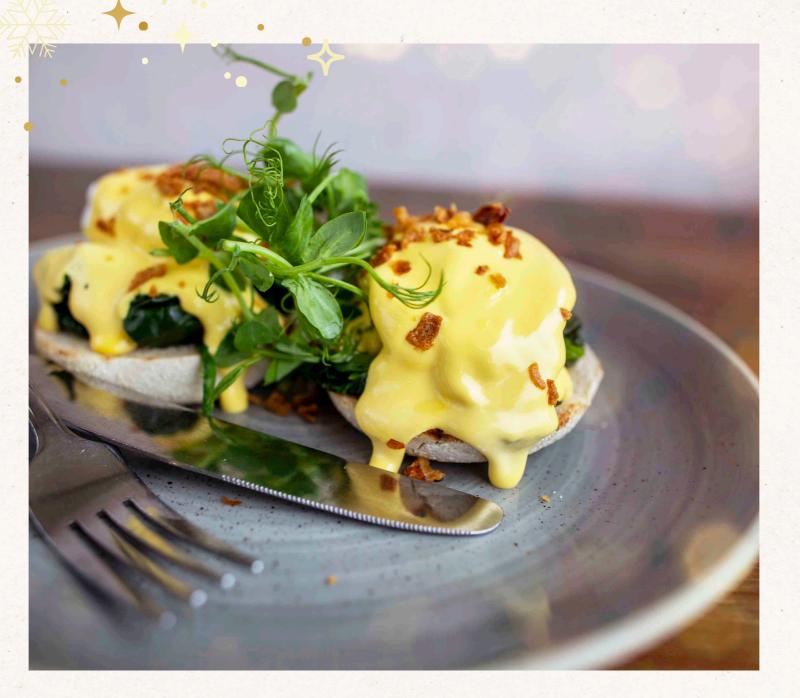

11.99 Eggs Benedict 530 Kcal Toasted English muffin, Webbs bacon, poached eggs, crispy onions & hollandaise sauce

Eggs Royale 504 Kcal 12.99 Toasted English muffin, oak-smoked salmon, poached eggs, crispy onions & hollandaise sauce

Eggs Florentine 370 Kcal 11.99 Toasted English muffin, sauted spinach, poached eggs, crispy onions & hollandaise sauce

Add an extra breakfast item 1.99 or smoked salmon 3.99 You can choose from poached, fried or scrambled eggs