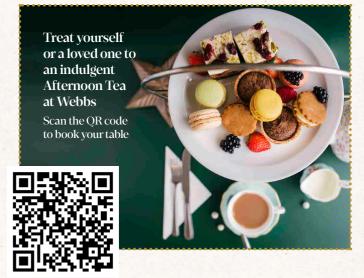

#### Afternoon Tea at Webbs

Join us in our restaurants and treat yourself to a little indulgence, our Afternoon Tea is always seasonal and reflects local, quality ingredients.

Visit webbs.co.uk/whats-on or scan the QR code to book