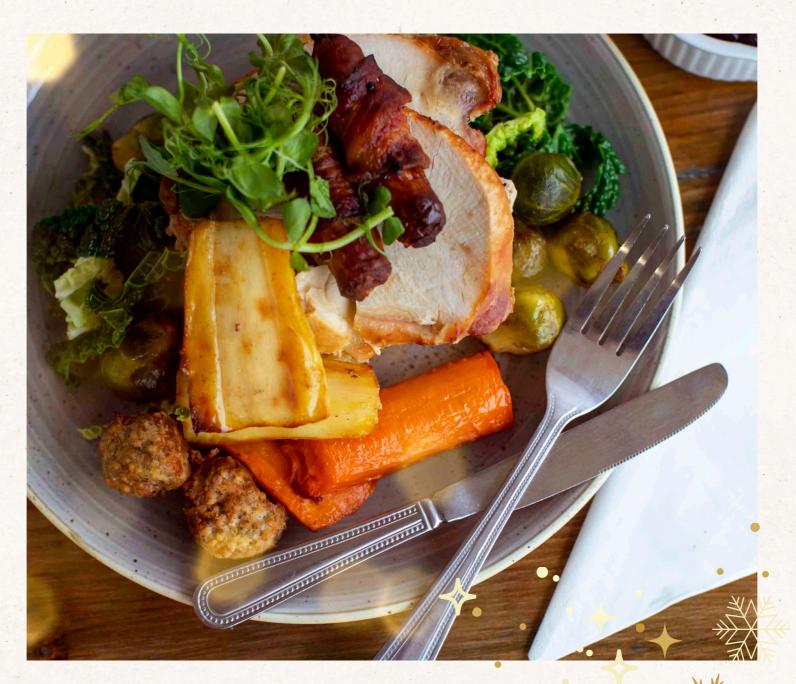

# From Today's Kitchen

Inspired by the season, cooked fresh to order

| Traditional Roast Turkey 907 Kcal                                                                                                       | 15.99 |
|-----------------------------------------------------------------------------------------------------------------------------------------|-------|
| Served with thyme-roasted potatoes, seasonal vegetables,<br>honey glazed carrots, parsnips, pigs in blankets, stuffing balls<br>& gravy |       |
|                                                                                                                                         | 12.00 |
| Vegetarian Roast Dinner VE 467 Kcal                                                                                                     | 13.99 |
| Served with thyme-roasted potatoes, seasonal vegetables,                                                                                |       |
| honey glazes carrots, parsnips & gravy                                                                                                  |       |
|                                                                                                                                         |       |

We've got you covered on Sunday...

Served with fries, dressed salad & lemon & dill mayonnaise

Traditional Roast Sunday Lunch 892 Kcal 15.99
Served with thyme-roasted potatoes, seasonal vegetables & gravy