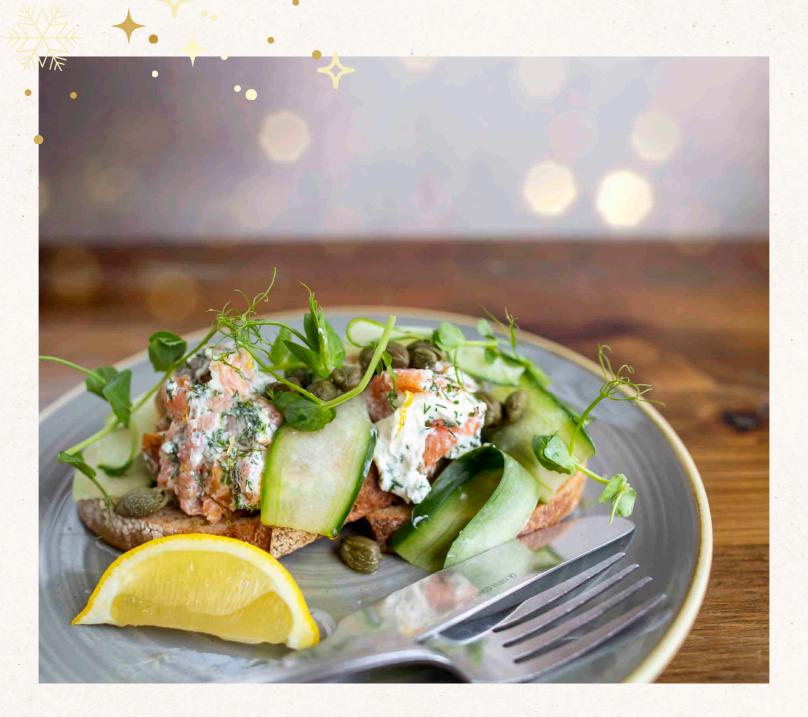

# Sandwiches & Wraps

Oak Smoked Salmon Open Sandwich 540 Kcal 10.99
Served with lemon cream cheese & cucumber on sourdough

Coronation Turkey Wrap 729 Kcal 10.99
Served with spinach

Hummus & Falafel Wrap vE 588 Kcal 10.99
Served with pickled red cabbage, sweet chilli, carrot & lime in a beetroot & chia tortilla wrap